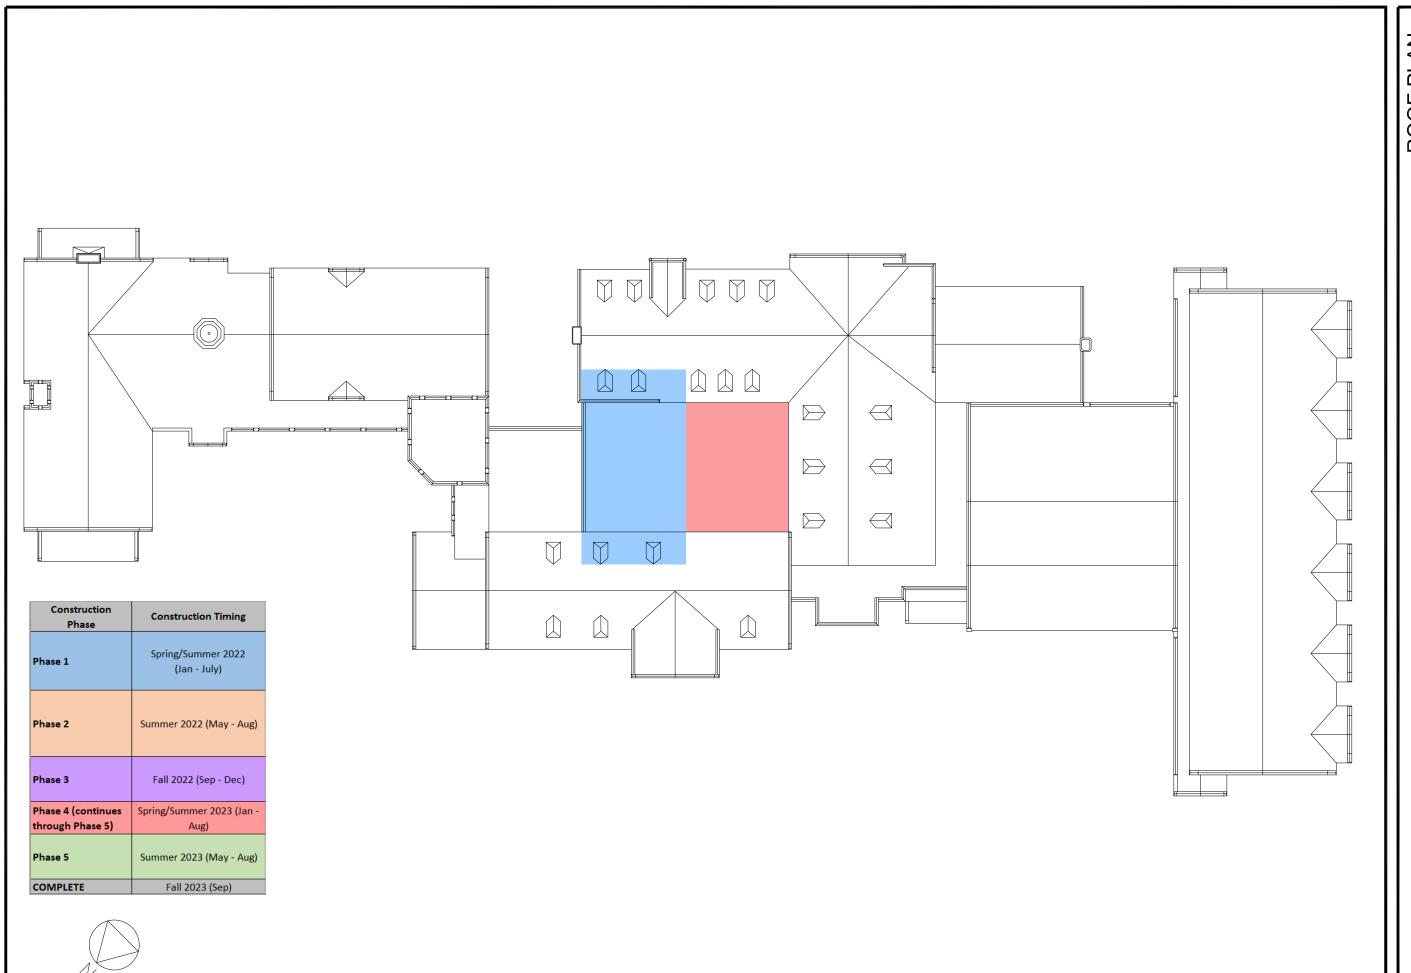

## HOOL OF LAW

FIRST FLOOR PLAN
Campus Address: 203 Richmond Way
Completed in 1954

| Construction<br>Phase               | Construction Timing                |
|-------------------------------------|------------------------------------|
| Phase 1                             | Spring/Summer 2022<br>(Jan - July) |
| Phase 2                             | Summer 2022 (May - Aug)            |
| Phase 3                             | Fall 2022 (Sep - Dec)              |
| Phase 4 (continues through Phase 5) | Spring/Summer 2023 (Jan -<br>Aug)  |
| Phase 5                             | Summer 2023 (May - Aug)            |
| COMPLETE                            | Fall 2023 (Sep)                    |

## SCHOOL OF LAW

| Construction<br>Phase               | Construction Timing                |
|-------------------------------------|------------------------------------|
| Phase 1                             | Spring/Summer 2022<br>(Jan - July) |
| Phase 2                             | Summer 2022 (May - Aug)            |
| Phase 3                             | Fall 2022 (Sep - Dec)              |
| Phase 4 (continues through Phase 5) | Spring/Summer 2023 (Jan -<br>Aug)  |
| Phase 5                             | Summer 2023 (May - Aug)            |
| COMPLETE                            | Fall 2023 (Sep)                    |