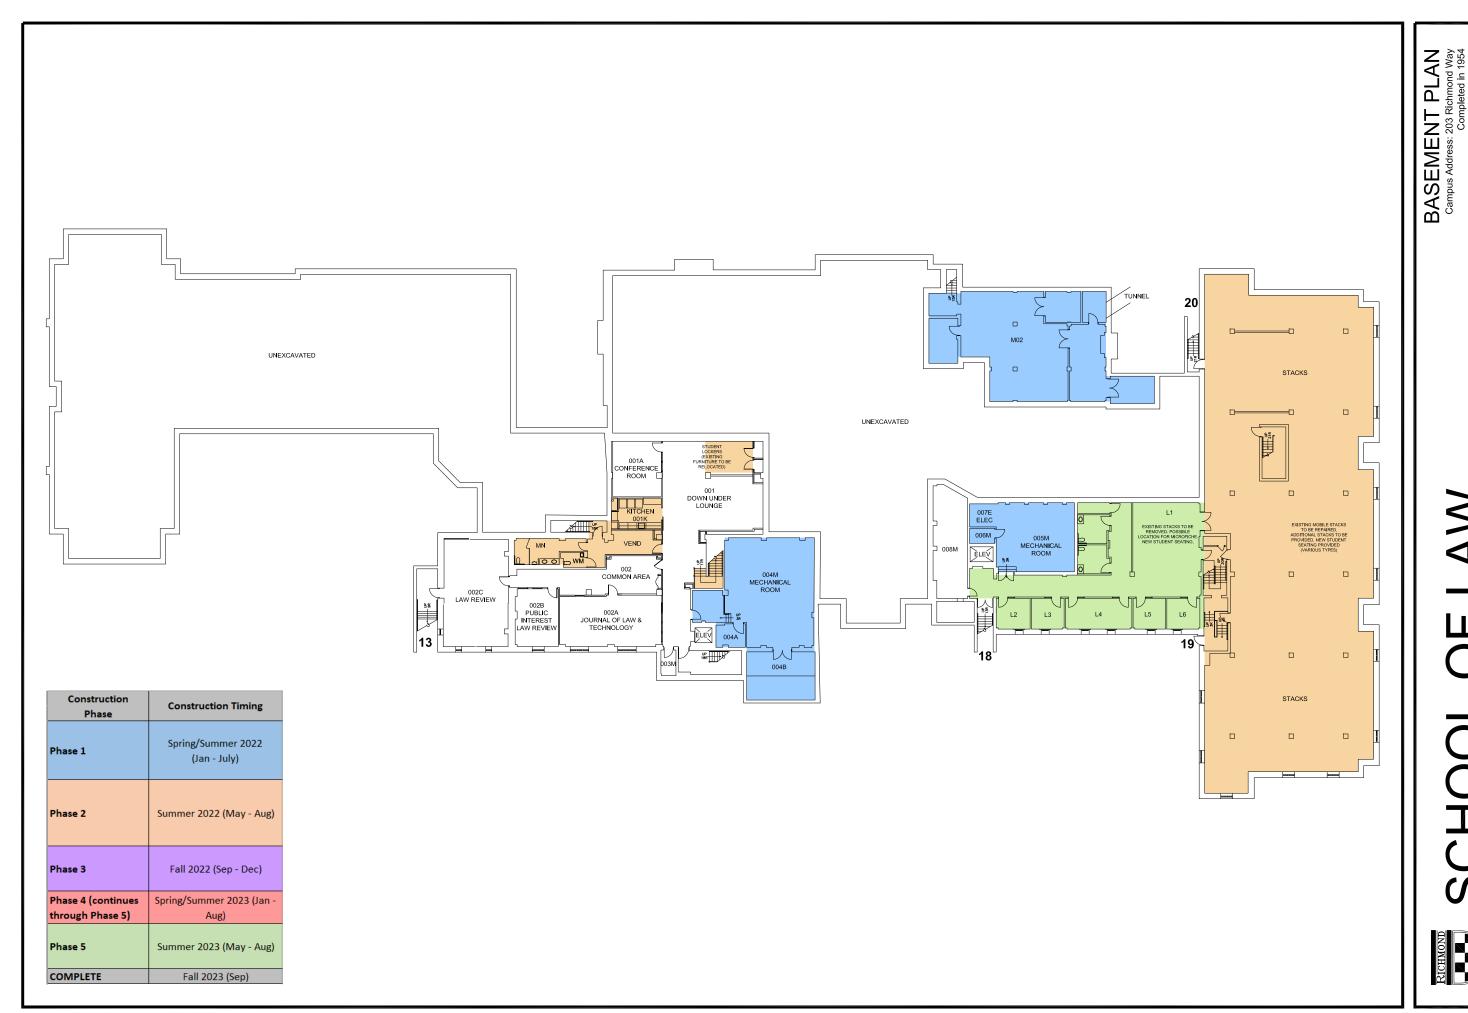

## HOOL OF LAW

FIRST FLOOR PLAN
Campus Address: 203 Richmond Way
Completed in 1954

| Construction<br>Phase               | Construction Timing                |
|-------------------------------------|------------------------------------|
| Phase 1                             | Spring/Summer 2022<br>(Jan - July) |
| Phase 2                             | Summer 2022 (May - Aug)            |
| Phase 3                             | Fall 2022 (Sep - Dec)              |
| Phase 4 (continues through Phase 5) | Spring/Summer 2023 (Jan -<br>Aug)  |
| Phase 5                             | Summer 2023 (May - Aug)            |
| COMPLETE                            | Fall 2023 (Sep)                    |